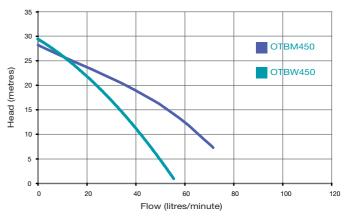

# **TankBuddy with WaterSwitch Performance**

### **TankBuddy with WaterSwitch Performance Table**

| Model   | Watts<br>P2 | Discharge Head (kPa)      |     |     |     | Port Size (BSP) |           |
|---------|-------------|---------------------------|-----|-----|-----|-----------------|-----------|
|         |             | Capacity (Litres per Min) |     |     |     | Pump            | Control   |
|         |             | 140                       | 170 | 210 | 280 | Suction         | Discharge |
| OTBW450 | 650         | 35                        | 29  | 22  | 0   | 1 1/4"F         | 3/4"F     |
| OTBM450 | 650         | 52                        | 46  | 31  | 0   | 1 1/4"F         | 1"M       |