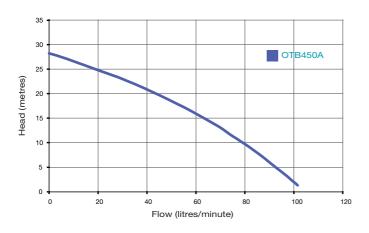

# **TankBuddy Pump Performance**

### **TankBuddy Performance Table**

| Model   | Watts<br>P2 | Di                        | scharge | Port Size (BSP) |     |           |
|---------|-------------|---------------------------|---------|-----------------|-----|-----------|
|         |             | Capacity (Litres per Min) |         |                 |     |           |
|         |             | 140                       | 170     | 210             | 280 | Discharge |
| OTB450A | 650         | 70                        | 56      | 47              | 16  | 1 1/4"F   |