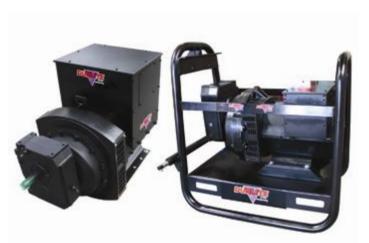

## TRACTOR PACS

Tractor pacs are power-take-off driven alternators that couple to most brands of tractors. They are fitted with a splined shaft for an input speed of approximately 400 rpm.

Ranging from 22 kVA to 100 kVA, all W&C Tractor Pacs are especially designed to run from the back of a tractor to back-up Dairies during down times, making them perfect for rural power applications. Convenient and sturdy, Tractor Pacs are a necessity for farmers wanting to protect their investment and peace-of-mind. Now with the option of the 22kVA and 31kVA in a 3 point carry frame for easy transpotation and manoeuvring around the farm.

| Models Available        | 3 Phase<br>(415 V) | 2 Phase<br>(480 V) | 1 Phase<br>(240 V) |
|-------------------------|--------------------|--------------------|--------------------|
| Tractor Pac 20          | 22 kVA             | 15 kVA             | 15 kVA             |
| Tractor Pac 20 in Frame | 22kVA              | 15kVA              | 15kVA              |
| Tractor Pac 30          | 31kVA              | 20kVA              | 20kVA              |
| Tractor Pac 30 in Frame | 31kVA              | 20kVA              | 20kVA              |
| Tractor Pac 50          | 50kVA              | 30kVA              | 30kVA              |
| Tractor Pac 50 in Frame | 50kVA              | 30kVA              | 30kVA              |
| Tractor Pac 60          | 60kVA              | 40 kVA             | 40 kVA             |
| Tractor Pac 60 in Frame | 60kVA              | 40 kVA             | 40kVA              |
| Tractor Pac 85          | 85 kVA             | 50 kVA             | 50 kVA             |
| Tractor Pac 100         | 100 kVA            | 67 kVA             | 67 kVA             |

FREQUENCY 50Hz

ALTERNATOR SPEED 4 pole, 1500 rpm

**GEARBOX** Fitted with splined shaft for an input speed of approximately 500 rpm.

**DIMENSIONS** 1100mm (L) x 450mm (W) x 500mm (H)

**DIMENSIONS** 1050MM (L) x 850mm (W) x 1030mm (H)

IN FRAME