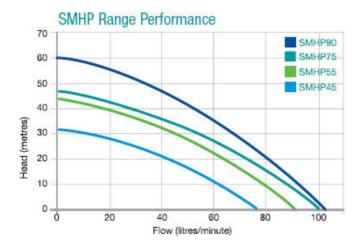

| MODEL.         | WATTS | OPERATING<br>PRESSURE<br>(kPa) | SUCTION DEPTH (Metres)<br>CAPACITY (Litres per Min) |     |     | PORT SIZE (BSP) |           |
|----------------|-------|--------------------------------|-----------------------------------------------------|-----|-----|-----------------|-----------|
|                |       |                                | 0                                                   | 1.5 | 3.0 | Suction         | Discharge |
| SMHP45         | 450   | 140                            | 55                                                  | 50  | 44  | 1"F             | 1"M       |
| SMHP55<br>ᅔᅔᅔᅔ | 550   | 140                            | 73                                                  | 66  | 59  | 1"F             | 1"M       |
| SMHP75         | 750   | 210                            | 72                                                  | 66  | 59  | 1"F             | 1"M       |
| SMHP90         | 1000  | 210                            | 80                                                  | 72  | 64  | 1*F             | 1"M       |