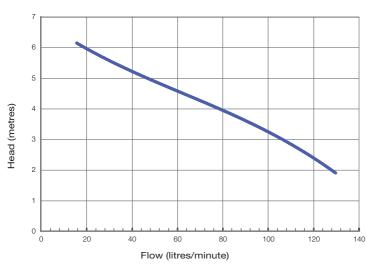

fluent disposal, water transfer, grey water and sump pumping liquid including grey water of neutral pH with soft solids up to 15mm O.D. at a 10% content or fine solids at 1% concentration.



| Product Features                  | Customer Benefits                          |
|-----------------------------------|--------------------------------------------|
| Cast Iron Construction            | Strong and durable for longer pump life    |
| Vortex Impeller                   | Capable of handling soft solids up to 15mm |
| Optimum Performance               | 4 Metres Head<br>80 Litres Per Minute      |
| Automatic Float Switch Operation  | Protection against pump running dry        |
| Lip Seal and Dual Mechanical Seal | Improved service life                      |

## **Performance Chart**



## **Efficiency Chart**