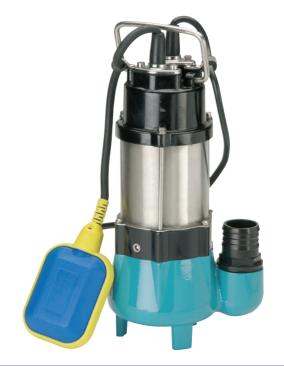

## Distributor Guide

**VF 150** 

VF 150 is a single phase drainage pump. They are a handy asset to plumbers, drainers and general house holders.

Applications include septic effluent disposal, water transfer, grey water and sump pumping liquid including grey water of neutral pH with soft solids up to 15mm O.D. at a 10% content or fine solids at 1% concentration.

| Product Features                  | Customer Benefits                          |
|-----------------------------------|--------------------------------------------|
| Cast Iron Construction            | Strong and durable for longer pump life    |
| Vortex Impeller                   | Capable of handling soft solids up to 15mm |
| Optimum Performance               | 4 Metres Head<br>80 Litres Per Minute      |
| Automatic Float Switch Operation  | Protection against pump running dry        |
| Lip Seal and Dual Mechanical Seal | Improved service life                      |