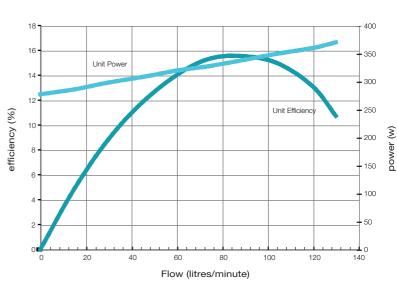

sfer, grey water and sump pumping liquid including grey water of neutral pH with soft solids up to 15mm O.D. at a 10% content or fine solids at 1% concentration.



| Product Features                  | Customer Benefits                          |
|-----------------------------------|--------------------------------------------|
| Cast Iron Construction            | Strong and durable for longer pump life    |
| Vortex Impeller                   | Capable of handling soft solids up to 15mm |
| Optimum Performance               | 4 Metres Head<br>80 Litres Per Minute      |
| Automatic Float Switch Operation  | Protection against pump running dry        |
| Lip Seal and Dual Mechanical Seal | Improved service life                      |

## **Performance Chart**



## **Efficiency Chart**