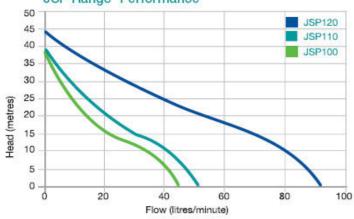

### JSP Range Performance

| MODEL  | WATTS |     | SUCTION DEPTH (Metres)<br>CAPACITY (Litres per Min) |     |     |     |     |     | PORT SIZE (BSP) |           |
|--------|-------|-----|-----------------------------------------------------|-----|-----|-----|-----|-----|-----------------|-----------|
|        |       |     | 0                                                   | 1.5 | 3.0 | 4.6 | 6.1 | 7.6 | Suction         | Discharge |
| JSP100 | 300   | 140 | 25                                                  | 23  | 20  | 18  | 14  | 10  | 1°F             | 1"M       |
| JSP110 | 450   | 140 | 35                                                  | 32  | 28  | 25  | 20  | 14  | 1°F             | 1"M       |
| JSP120 | 750   | 210 | 52                                                  | 47  | 42  | 37  | 30  | 22  | 11/4°M          | 1"M       |